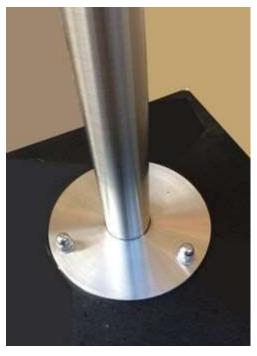

Base plate integral with the column, not separable.

**Water supply** to the column with 1/2"F connection located under the base plate at approximately 3cm.

**3-point floor anchoring** using a 316 stainless steel kit consisting of 3 M8x130mm bars, washers and cap nuts.