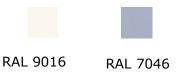

## Additional specifications for painted finish column:

**Painted finish:** two-component polyacrylic paint, white RAL code 9016, grey RAL code 7046, or customized according to RAL code. The cross knob remains in brushed stainless steel finish.