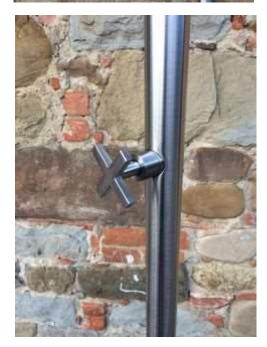

**Shower head integrated** into the end of the column, antilimescale, self-cleaning, with pulsed conical jet at constant flow rate of 9lt/min.

**Operation** with cross knob and traditional brass valve (easy maintenance), tap body in 316 stainless steel.