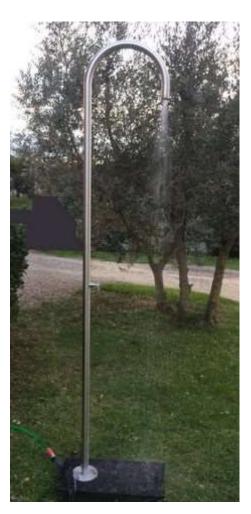

## STILO CURVE 40 SH 1M

Handcrafted - Made in Italy

For cold or premixed water (1 supply line).

**Single body shower column**, 3mm thick, 5mm thick base plate.

**External parts** all in 316L and 316 stainless steel ("nautical" stainless steel).

Base plate integral with the column, not separable.

**Water supply** to the column with 1/2"F connection located under the base plate at approximately 3cm.

**3-point floor anchoring** using a 316 stainless steel kit consisting of 3 M8x130mm bars, washers and cap nuts.