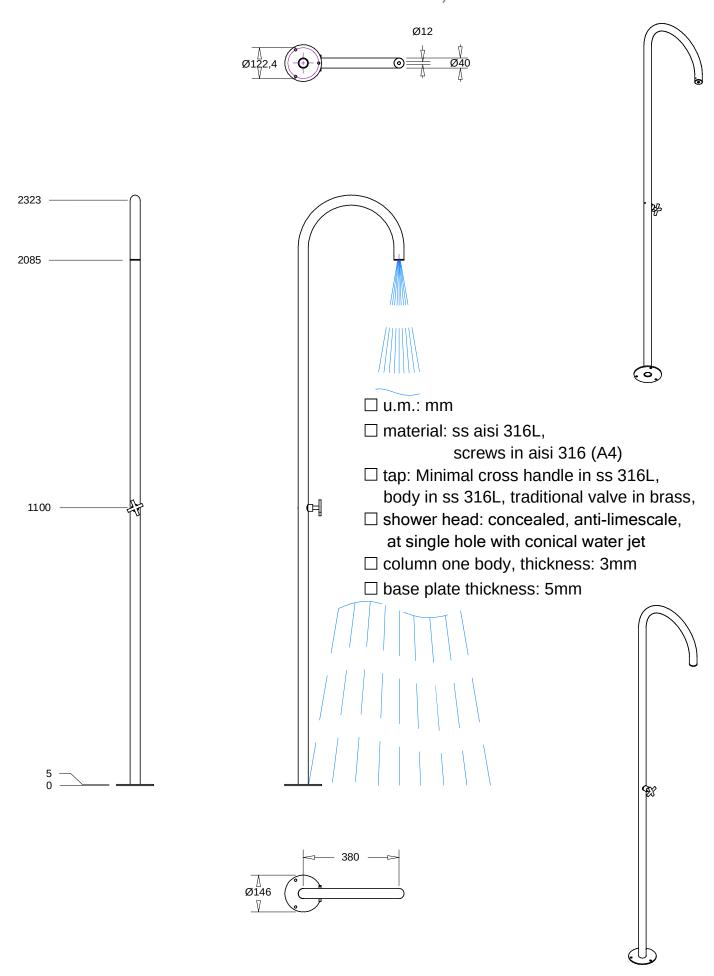

## STILO CURVE 40 SH 1M

Handcrafted - Made in Italy

For cold or premixed water (1 supply line).

**Single body shower column**, 3mm thick, 5mm thick base plate.

**External parts** all in 316L and 316 stainless steel ("nautical" stainless steel).

**Shower head integrated** into the end of the column, antilimescale, self-cleaning, with pulsed conical jet at constant flow rate of 9lt/min.

**Operation** with cross knob and traditional brass valve (easy maintenance), tap body in 316 stainless steel.

Base plate integral with the column, not separable.

**Water supply** to the column with 1/2"F connection located under the base plate at approximately 3cm.

**3-point floor anchoring** using a 316 stainless steel kit consisting of 3 M8x130mm bars, washers and cap nuts.

## Brushed finish.

**3 year warranty** extendable by a further 8 years on stainless steel parts.

Handcrafted - Made in Italy