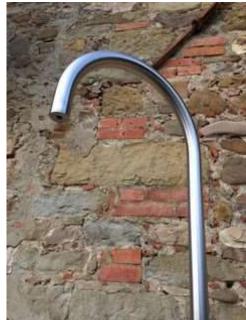

## STILO CURVE 40 SH 1M

Handcrafted - Made in Italy

For cold or premixed water (1 supply line).

**Single body shower column**, 3mm thick, 5mm thick base plate.

**External parts** all in 316L and 316 stainless steel ("nautical" stainless steel).